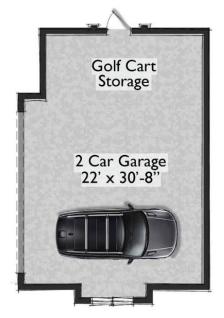

## GARAGE APARTMENT SUITE- AVAILABLE FOR 2 CAR AND 3 CAR GARAGE OPTIONS

**1ST FLOOR** 

2ND FLOOR

CABANA