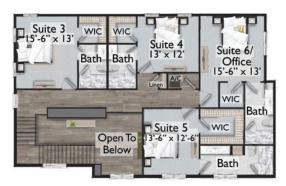

# **AVAILABLE PLAN: CITRUS**

Base: 4,433 SF Livable, 6,071 Total SF, 5 Beds, 5 Baths, Powder Room, Loft, 2 Car Garage Options: 6th Bedroom and Bath, Fireplaces, Pool, Spa, Summer Kitchen, Golf Cart Garage, 3 Car Garage, Garage Apartment Suite, Cabana

Home plans and design renderings are subject to modifications.

Elevation costs vary based on exterior finishes and roof material.





## STANDARD FIRST FLOOR



#### STANDARD SECOND FLOOR



#### **OPTIONAL 6TH BEDROOM**





## GARAGE APARTMENT SUITE- AVAILABLE FOR 2 CAR AND 3 CAR GARAGE OPTIONS





**1ST FLOOR** 

2ND FLOOR





CABANA



## ADDITIONAL HOME PLAN OPTIONS

Costs and availability of these options vary based on the lot fit and home plan.