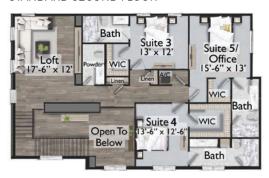

# **AVAILABLE PLAN: CITRUS**

Base: 4,433 SF Livable, 6,071 Total SF, 5 Beds, 5 Baths, Powder Room, Loft, 2 Car Garage Options: 6th Bedroom and Bath, Fireplaces, Pool, Spa, Summer Kitchen, Golf Cart Garage, 3 Car Garage, Garage Apartment Suite, Cabana

Home plans and design renderings are subject to modifications.

Elevation costs vary based on exterior finishes and roof material.





## STANDARD FIRST FLOOR



#### STANDARD SECOND FLOOR



#### **OPTIONAL 6TH BEDROOM**





## GARAGE APARTMENT SUITE- AVAILABLE FOR 2 CAR AND 3 CAR GARAGE OPTIONS





**1ST FLOOR** 

2ND FLOOR





CABANA



## ADDITIONAL HOME PLAN OPTIONS

Costs and availability of these options vary based on the lot fit and home plan.