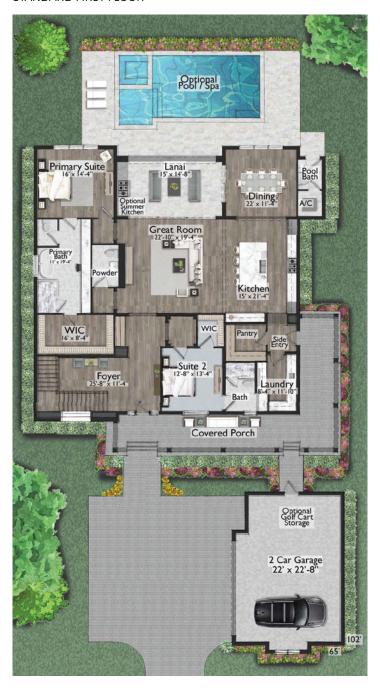

# **AVAILABLE PLAN: CITRUS**

Base: 4,433 SF Livable, 6,071 Total SF, 5 Beds, 5 Baths, Powder Room, Loft, 2 Car Garage Options: 6th Bedroom and Bath, Fireplaces, Pool, Spa, Summer Kitchen, Golf Cart Garage, 3 Car Garage, Garage Apartment Suite, Cabana

Home plans and design renderings are subject to modifications.

Elevation costs vary based on exterior finishes and roof material.





## STANDARD FIRST FLOOR



#### STANDARD SECOND FLOOR



#### **OPTIONAL 6TH BEDROOM**





## GARAGE APARTMENT SUITE- AVAILABLE FOR 2 CAR AND 3 CAR GARAGE OPTIONS





**1ST FLOOR** 

2ND FLOOR





CABANA



## ADDITIONAL HOME PLAN OPTIONS

Costs and availability of these options vary based on the lot fit and home plan.