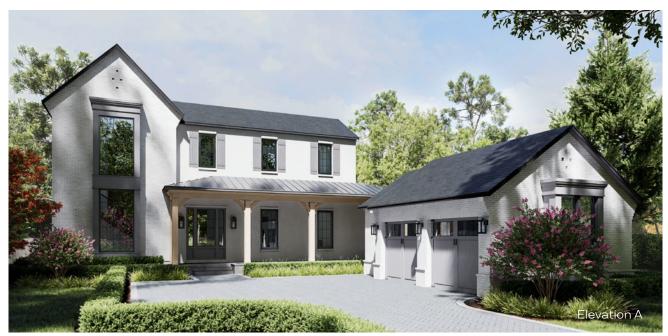

# **AVAILABLE PLAN: CITRUS**

Base: 4,433 SF Livable, 6,071 Total SF, 5 Beds, 5 Baths, Powder Room, Loft, 2 Car Garage Options: 6th Bedroom and Bath, Fireplaces, Pool, Spa, Summer Kitchen, Golf Cart Garage, 3 Car Garage, Garage Apartment Suite, Cabana

Home plans and design renderings are subject to modifications.

Elevation costs vary based on exterior finishes and roof material.