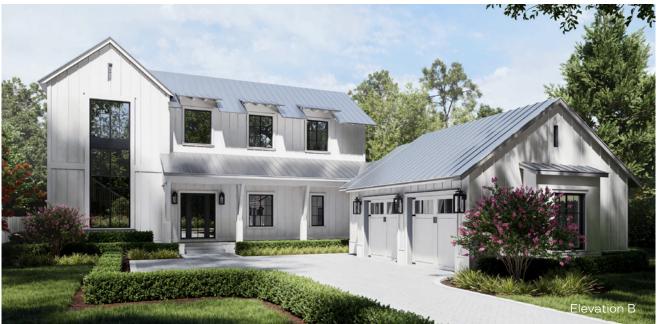

# **AVAILABLE PLAN: CITRUS**

Base: 4,433 SF Livable, 6,071 Total SF, 5 Beds, 5 Baths, Powder Room, Loft, 2 Car Garage Options: 6th Bedroom and Bath, Fireplaces, Pool, Spa, Summer Kitchen, Golf Cart Garage, 3 Car Garage, Garage Apartment Suite, Cabana

Home plans and design renderings are subject to modifications.

Elevation costs vary based on exterior finishes and roof material.