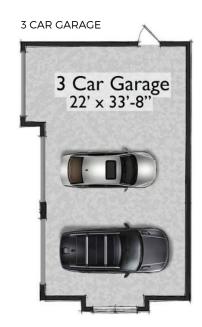

## GARAGE APARTMENT SUITE- AVAILABLE FOR 2 CAR AND 3 CAR GARAGE OPTIONS

**1ST FLOOR** 

2ND FLOOR

CABANA