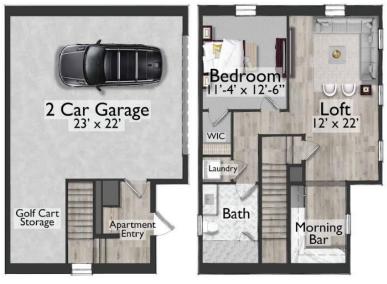

## GARAGE APARTMENT SUITE- AVAILABLE FOR 2 CAR AND 3 CAR GARAGE OPTIONS

**1ST FLOOR** 

2ND FLOOR

CABANA