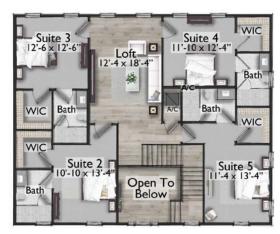

# **AVAILABLE PLAN: CLEMENTINE**

Base: 3,596 SF Livable, 5,911 Total SF, 5 Beds, 5 Baths, Powder Room, Loft/Office, 2 Car Garage Options: Fireplaces, Pool, Spa, Summer Kitchen, Golf Cart Garage, 3 Car Garage, Garage Apartment Suite, Cabana

Home plans and design renderings are subject to modifications.

Elevation costs vary based on exterior finishes and roof material.





## STANDARD FIRST FLOOR



#### STANDARD SECOND FLOOR 1



#### STANDARD SECOND FLOOR 2





## GARAGE APARTMENT SUITE- AVAILABLE FOR 2 CAR AND 3 CAR GARAGE OPTIONS





**1ST FLOOR** 

2ND FLOOR





CABANA



## ADDITIONAL HOME PLAN OPTIONS

Costs and availability of these options vary based on the lot fit and home plan.