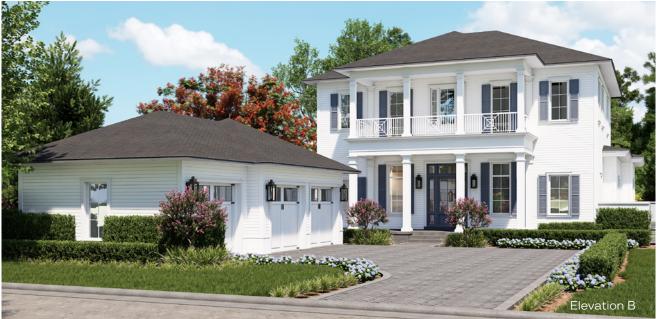

# **AVAILABLE PLAN: CLEMENTINE**

Base: 3,596 SF Livable, 5,911 Total SF, 5 Beds, 5 Baths, Powder Room, Loft/Office, 2 Car Garage Options: Fireplaces, Pool, Spa, Summer Kitchen, Golf Cart Garage, 3 Car Garage, Garage Apartment Suite, Cabana

Home plans and design renderings are subject to modifications.

Elevation costs vary based on exterior finishes and roof material.