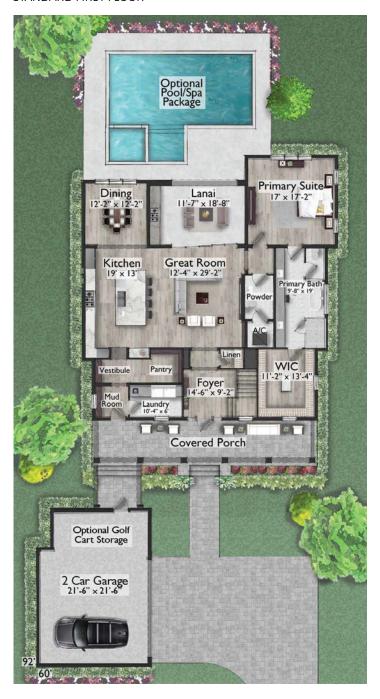

# **AVAILABLE PLAN: CLEMENTINE**

Base: 3,596 SF Livable, 5,911 Total SF, 5 Beds, 5 Baths, Powder Room, Loft/Office, 2 Car Garage Options: Fireplaces, Pool, Spa, Summer Kitchen, Golf Cart Garage, 3 Car Garage, Garage Apartment Suite, Cabana

Home plans and design renderings are subject to modifications.

Elevation costs vary based on exterior finishes and roof material.





## STANDARD FIRST FLOOR



#### STANDARD SECOND FLOOR 1



#### STANDARD SECOND FLOOR 2





## GARAGE APARTMENT SUITE- AVAILABLE FOR 2 CAR AND 3 CAR GARAGE OPTIONS





**1ST FLOOR** 

2ND FLOOR





CABANA



## ADDITIONAL HOME PLAN OPTIONS

Costs and availability of these options vary based on the lot fit and home plan.