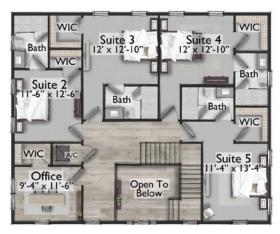

# **AVAILABLE PLAN: CLEMENTINE**

Base: 3,596 SF Livable, 5,911 Total SF, 5 Beds, 5 Baths, Powder Room, Loft/Office, 2 Car Garage Options: Fireplaces, Pool, Spa, Summer Kitchen, Golf Cart Garage, 3 Car Garage, Garage Apartment Suite, Cabana

Home plans and design renderings are subject to modifications.

Elevation costs vary based on exterior finishes and roof material.





## STANDARD FIRST FLOOR



#### STANDARD SECOND FLOOR 1



#### STANDARD SECOND FLOOR 2





## GARAGE APARTMENT SUITE- AVAILABLE FOR 2 CAR AND 3 CAR GARAGE OPTIONS





**1ST FLOOR** 

2ND FLOOR





CABANA



## ADDITIONAL HOME PLAN OPTIONS

Costs and availability of these options vary based on the lot fit and home plan.