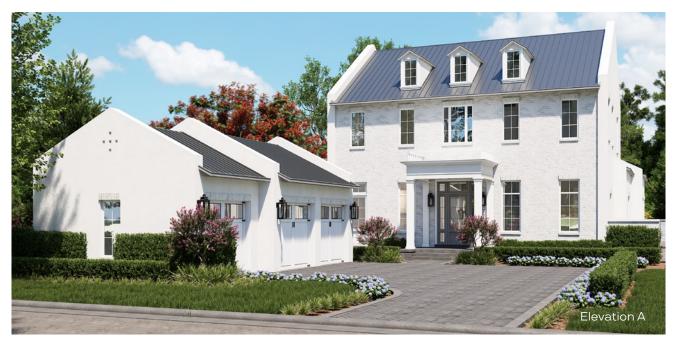

# **AVAILABLE PLAN: CLEMENTINE**

Base: 3,596 SF Livable, 5,911 Total SF, 5 Beds, 5 Baths, Powder Room, Loft/Office, 2 Car Garage Options: Fireplaces, Pool, Spa, Summer Kitchen, Golf Cart Garage, 3 Car Garage, Garage Apartment Suite, Cabana

Home plans and design renderings are subject to modifications.

Elevation costs vary based on exterior finishes and roof material.