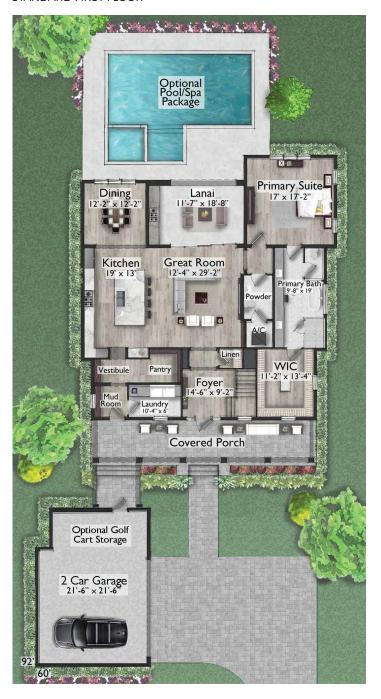

# ELEMENT HOME BUILDERS





## **AVAILABLE PLAN: CLEMENTINE**

Base: 3,596 SF Livable, 5,911 Total SF, 5 Beds, 5 Baths, Powder Room, Loft/Office, 2 Car Garage Options: Fireplaces, Pool, Spa, Summer Kitchen, Golf Cart Garage, 3 Car Garage, Garage Apartment Suite, Cabana

Home plans and design renderings are subject to modifications.

Elevation costs vary based on exterior finishes and roof material.





# ELEMENT HOME BUILDERS

### STANDARD FIRST FLOOR



#### STANDARD SECOND FLOOR 1



#### STANDARD SECOND FLOOR 2





### GARAGE APARTMENT SUITE- AVAILABLE FOR 2 CAR AND 3 CAR GARAGE OPTIONS





**1ST FLOOR** 

2ND FLOOR





CABANA



## ADDITIONAL HOME PLAN OPTIONS

Costs and availability of these options vary based on the lot fit and home plan.