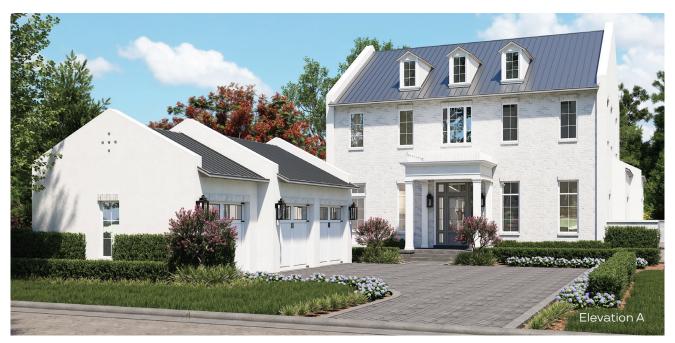

## **AVAILABLE PLAN: CLEMENTINE**

Base: 3,596 SF Livable, 5,911 Total SF, 5 Beds, 5 Baths, Powder Room, Loft/Office, 2 Car Garage Options: Fireplaces, Pool, Spa, Summer Kitchen, Golf Cart Garage, 3 Car Garage, Garage Apartment Suite, Cabana

Home plans and design renderings are subject to modifications.

Elevation costs vary based on exterior finishes and roof material.