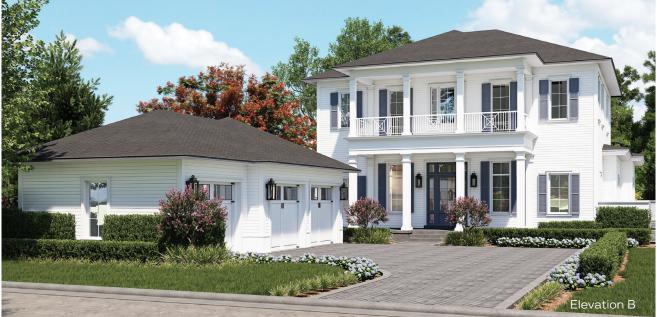

## **AVAILABLE PLAN: CLEMENTINE**

Base: 3,596 SF Livable, 5,911 Total SF, 5 Beds, 5 Baths, Powder Room, Loft/Office, 2 Car Garage Options: Fireplaces, Pool, Spa, Summer Kitchen, Golf Cart Garage, 3 Car Garage, Garage Apartment Suite, Cabana

Home plans and design renderings are subject to modifications.

Elevation costs vary based on exterior finishes and roof material.