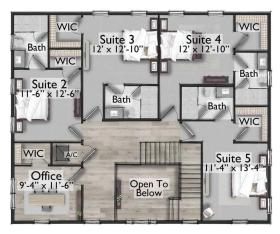

# ELEMENT HOME BUILDERS





## **AVAILABLE PLAN: CLEMENTINE**

Base: 3,596 SF Livable, 5,911 Total SF, 5 Beds, 5 Baths, Powder Room, Loft/Office, 2 Car Garage Options: Fireplaces, Pool, Spa, Summer Kitchen, Golf Cart Garage, 3 Car Garage, Garage Apartment Suite, Cabana

Home plans and design renderings are subject to modifications.

Elevation costs vary based on exterior finishes and roof material.





# ELEMENT HOME BUILDERS

### STANDARD FIRST FLOOR



#### STANDARD SECOND FLOOR 1



#### STANDARD SECOND FLOOR 2





### GARAGE APARTMENT SUITE- AVAILABLE FOR 2 CAR AND 3 CAR GARAGE OPTIONS





**1ST FLOOR** 

2ND FLOOR





CABANA



## ADDITIONAL HOME PLAN OPTIONS

Costs and availability of these options vary based on the lot fit and home plan.