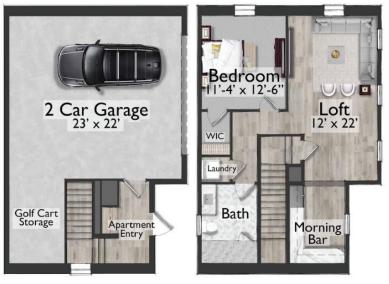

### GARAGE APARTMENT SUITE- AVAILABLE FOR 2 CAR AND 3 CAR GARAGE OPTIONS

**1ST FLOOR** 

2ND FLOOR

CABANA