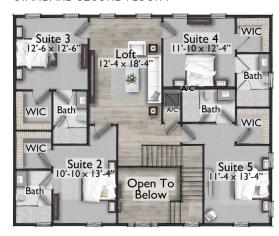

# ELEMENT HOME BUILDERS





## **AVAILABLE PLAN: CLEMENTINE**

Base: 3,596 SF Livable, 5,911 Total SF, 5 Beds, 5 Baths, Powder Room, Loft/Office, 2 Car Garage Options: Fireplaces, Pool, Spa, Summer Kitchen, Golf Cart Garage, 3 Car Garage, Garage Apartment Suite, Cabana

Home plans and design renderings are subject to modifications.

Elevation costs vary based on exterior finishes and roof material.





# ELEMENT HOME BUILDERS

### STANDARD FIRST FLOOR



#### STANDARD SECOND FLOOR 1



#### STANDARD SECOND FLOOR 2





### GARAGE APARTMENT SUITE- AVAILABLE FOR 2 CAR AND 3 CAR GARAGE OPTIONS





**1ST FLOOR** 

2ND FLOOR





CABANA



## ADDITIONAL HOME PLAN OPTIONS

Costs and availability of these options vary based on the lot fit and home plan.