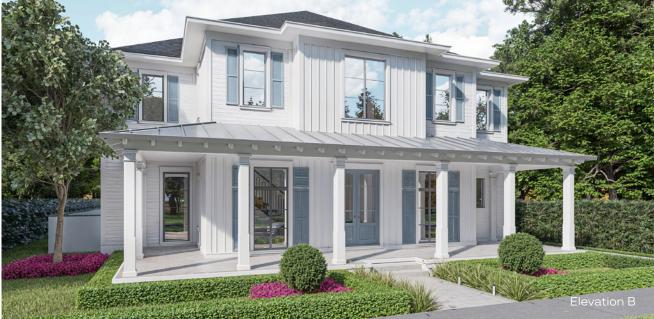

# **AVAILABLE PLAN: HAMLIN**

Base: 4,859 SF Livable, 6,352 Total SF, 6 Beds, 5 Baths, Powder Room, Loft, 2 Car Garage Options: Fireplaces, Pool, Spa, Summer Kitchen, Golf Cart Garage, 3 Car Garage, Garage Apartment Suite, Cabana

Home plans and design renderings are subject to modifications.

Elevation costs vary based on exterior finishes and roof material.