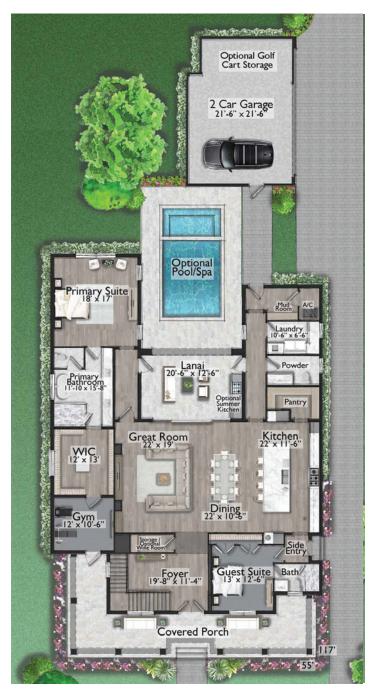

# **AVAILABLE PLAN: HAMLIN**

Base: 4,859 SF Livable, 6,352 Total SF, 6 Beds, 5 Baths, Powder Room, Loft, 2 Car Garage Options: Fireplaces, Pool, Spa, Summer Kitchen, Golf Cart Garage, 3 Car Garage, Garage Apartment Suite, Cabana

Home plans and design renderings are subject to modifications.

Elevation costs vary based on exterior finishes and roof material.





## STANDARD FIRST FLOOR



#### STANDARD SECOND FLOOR





## GARAGE APARTMENT SUITE- AVAILABLE FOR 2 CAR AND 3 CAR GARAGE OPTIONS





**1ST FLOOR** 

2ND FLOOR





CABANA



# ADDITIONAL HOME PLAN OPTIONS

Costs and availability of these options vary based on the lot fit and home plan.