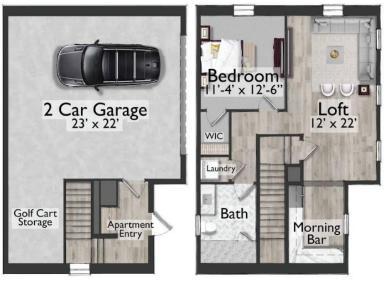

## GARAGE APARTMENT SUITE- AVAILABLE FOR 2 CAR AND 3 CAR GARAGE OPTIONS

**1ST FLOOR** 

2ND FLOOR

CABANA