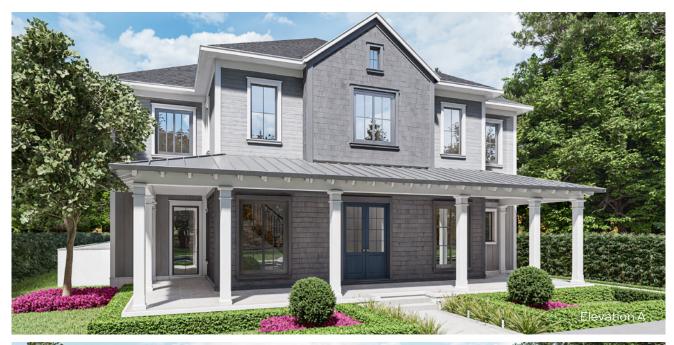

# **AVAILABLE PLAN: HAMLIN**

Base: 4,859 SF Livable, 6,352 Total SF, 6 Beds, 5 Baths, Powder Room, Loft, 2 Car Garage Options: Fireplaces, Pool, Spa, Summer Kitchen, Golf Cart Garage, 3 Car Garage, Garage Apartment Suite, Cabana

Home plans and design renderings are subject to modifications.

Elevation costs vary based on exterior finishes and roof material.