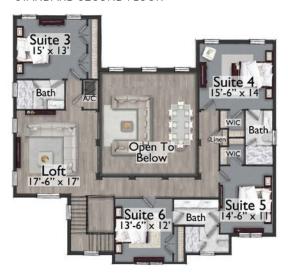

# **AVAILABLE PLAN: HAMLIN**

Base: 4,859 SF Livable, 6,352 Total SF, 6 Beds, 5 Baths, Powder Room, Loft, 2 Car Garage Options: Fireplaces, Pool, Spa, Summer Kitchen, Golf Cart Garage, 3 Car Garage, Garage Apartment Suite, Cabana

Home plans and design renderings are subject to modifications.

Elevation costs vary based on exterior finishes and roof material.





## STANDARD FIRST FLOOR



#### STANDARD SECOND FLOOR





## GARAGE APARTMENT SUITE- AVAILABLE FOR 2 CAR AND 3 CAR GARAGE OPTIONS





**1ST FLOOR** 

2ND FLOOR





CABANA



# ADDITIONAL HOME PLAN OPTIONS

Costs and availability of these options vary based on the lot fit and home plan.